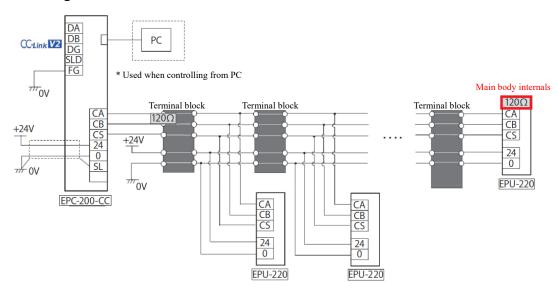

The RS-485 communication line terminating resistor (120 $\Omega$ ) is now built into the unit instead of being external, and the settings can be changed as desired.

• Existing wiring when using "EPU-200"

• Wiring when using "EPU-220"