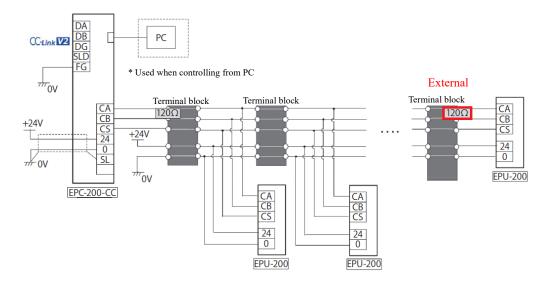

The RS-485 communication line terminating resistor (120 $\Omega$ ) is now built into the unit instead of being external, and the settings can be changed as desired.

• Existing wiring when using "EPU-200"

• Wiring when using "EPU-220"